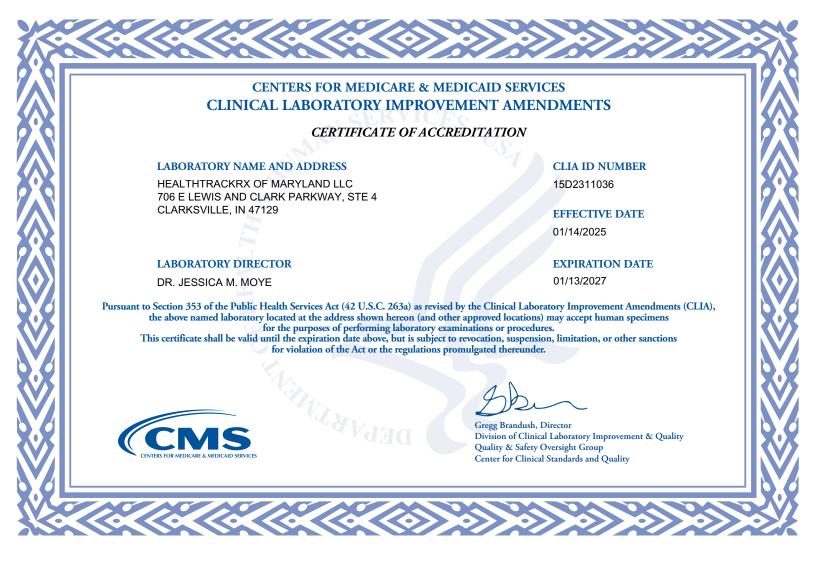

If you currently hold a Certificate of Compliance or Certificate of Accreditation, below is a list of the laboratory specialties/subspecialties you are certified to perform and their effective date:

| LAB CERTIFICATION (CODE)          | EFFECTIVE DATE | LAB CERTIFICATION (CODE) | EFFECTIVE DATE |
|-----------------------------------|----------------|--------------------------|----------------|
| MICROBIOLOGY - BACTERIOLOGY (110) | 01/14/2025     |                          |                |
| MICROBIOLOGY - MYCOLOGY (120)     | 01/14/2025     |                          |                |
| MICROBIOLOGY - PARASITOLOGY (130) | 01/14/2025     |                          |                |
| MICROBIOLOGY - VIROLOGY (140)     | 01/14/2025     |                          |                |